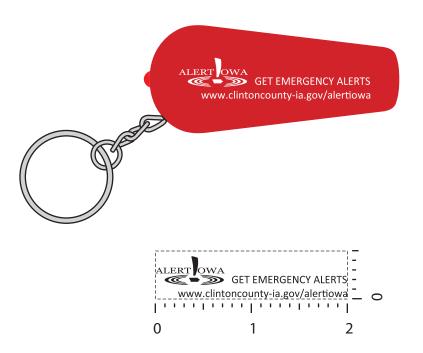

Order#: 125823 Product: Light Up KeyTag with Whistle - Translucent Red Item #: 1097-301624 Imprint Method: Pad Print on theTop of Whistle - White

## "for measurement only - logo will be imprinted center position on item (see template layout)" Artwork shown @ 100% Dotted line is for FPO (FOR POSITION ONLY) to show imprint area