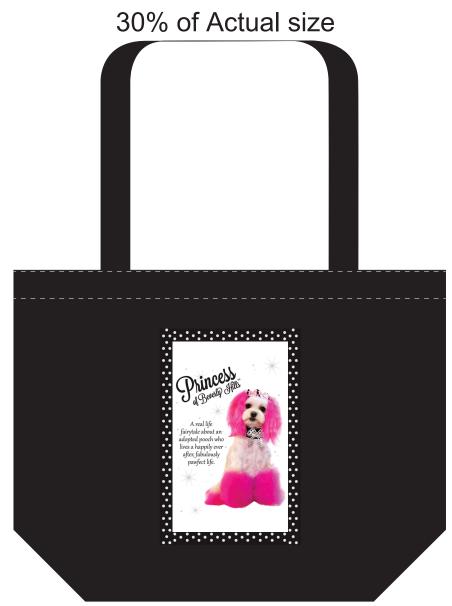

Order#: 125820

**Product:** Polytex Small Convention Tote - Black

Item #: 1206-104740

Imprint Method: 4 Color Process on the Front

**NOTE:-FULL COLOR PROCESS** 

## \*\*\*IMPORTANT INFORMATION\*\*\* (PLEASE READ)

Please proof carefully for spelling errors, omissions, and layout accuracy. It is your responsibility to correct any errors. Garrett Specialties assumes no responsibility for errors after a proof has been authorized to print. Please note changes or revisions to your proof from your original instructions may cause revision in your ship date. Delays in paper proof approval also may require a change in your schedule ship dates. Occasionally, some fax machines may distort the image. Please pay close attention to numbers.

It is imperative that you view your e-proof and submit your approval and/or changes promptly to maintain your anticipated delivery date.

Please keep in mind that this virtual proof is not a printed sample of your artwork on our product. The size and placement of the artwork may vary from this proof when actually printed on the product. Carefully review the attached proof for verification of copy & layout.