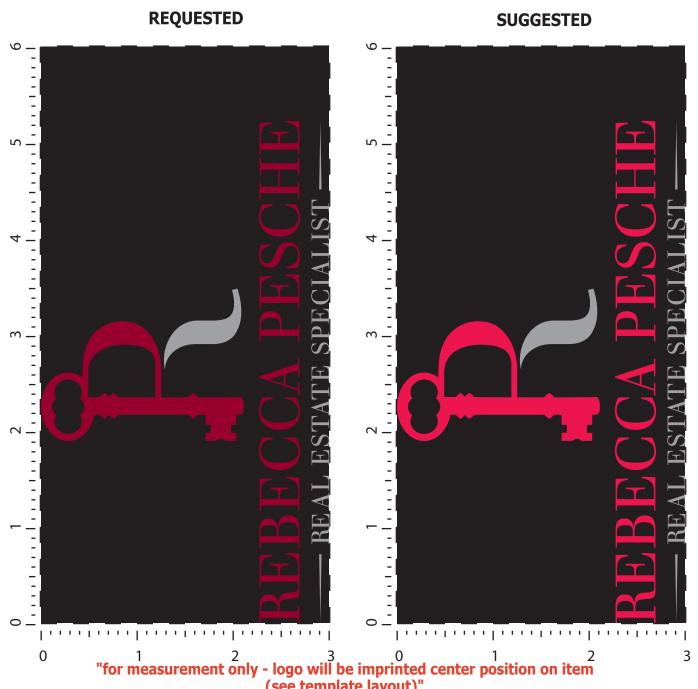

**Product:** Twin Bottle Neoprene Tote - Black

Item #: Item #:

Imprint Method: Heat Transfer on the Left Front - Gray 423, Burgundy 202 OR Red 199

## Option 1 **Option 2 REQUESTED SUGGESTED**

Item shown @ 25% Enlarge @ 400% to see actual size

## **Note from the manufacturer:**

pms 202 c burgundy imprint will not be visible on this black item. We suggest pms 199 c red imprint. Please confirm.

(see template layout)" Artwork shown @ 100%

**Dotted line is for FPO (FOR POSITION ONLY)** to show imprint area