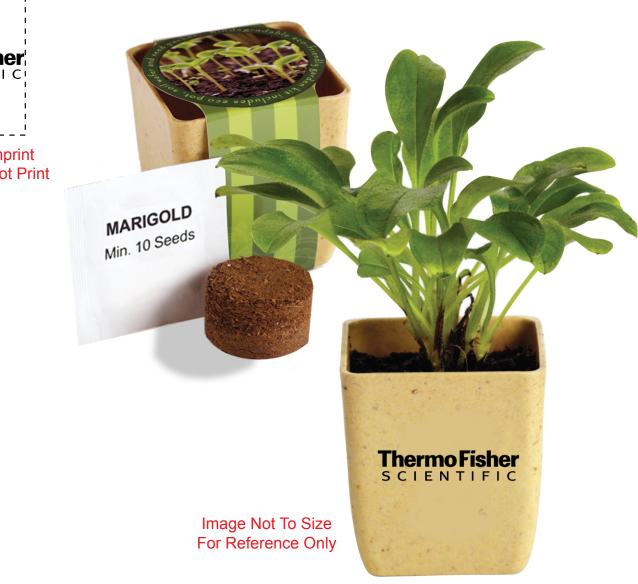

Order#: 125814 Product: Bamboo Blossom Kit - Marigold Item #: 1354-312809 Imprint Method: Pad Print on the On Pot and Matching Imprint on Top of Packaging - Black