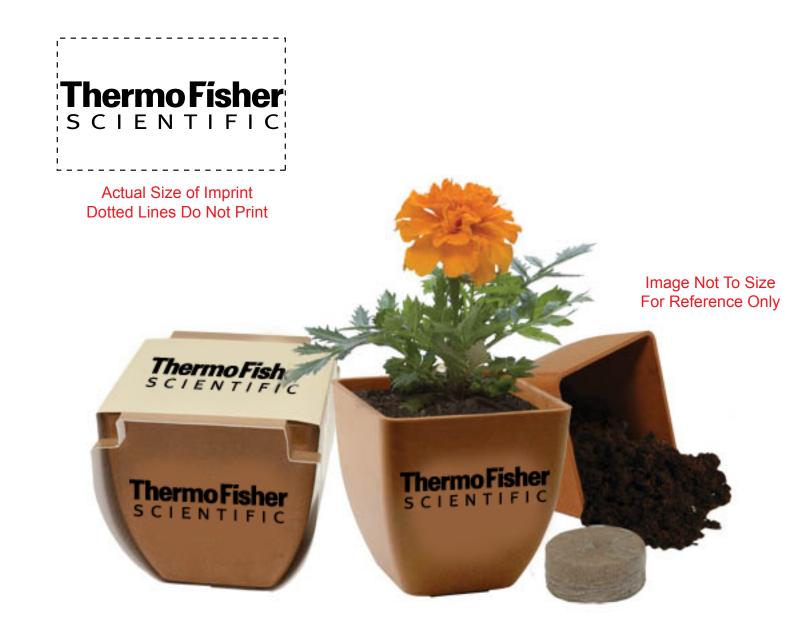

Order#: 125814 Product: Bamboo Blossom Kit - Marigold Item #: 1354-312809 Imprint Method: Pad Print on the On Pot and Matching Imprint on Top of Packaging - Black

Order#: 125814 Product: Flower Pot Set with Marigold Seeds Item #: 1097-312805 Imprint Method: Pad Print on the Front - Black

Actual Size of Imprint Dotted Lines Do Not Print