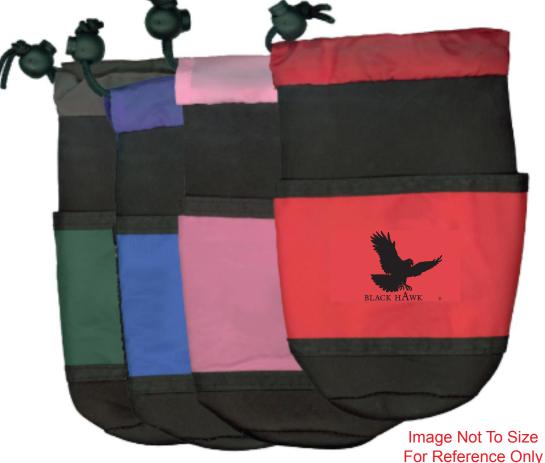

**Order#**: 125812

**Product:** Quencher Bottle Holder - Red, Pink, Blue, Green (50 Pcs Each)

Item #: 1098-103609

Imprint Method: Pad Print on the Front of Pocket - Black

NOTE: Some small details in the artwork may fill in

Actual Size of Imprint
Dotted Lines Do Not Print

\*\*\*IMPORTANT INFORMATION\*\*\* (PLEASE READ)

Please proof carefully for spelling errors, omissions, and layout accuracy. It is your responsibility to correct any errors. Garrett Specialties assumes no responsibility for errors after a proof has been authorized to print. Please note changes or revisions to your proof from your original instructions may cause revision in your ship date. Delays in paper proof approval also may require a change in your schedule ship dates. Occasionally, some fax machines may distort the image. Please pay close attention to numbers.