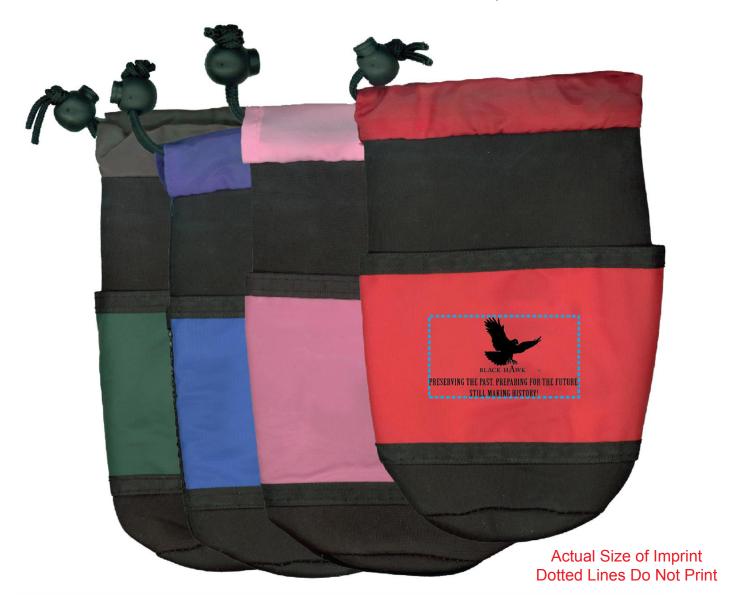

**Order#**: 125812

Product: Quencher Bottle Holder - Red, Pink, Blue, Green (50 Pcs Each)

Item #: 1098-103609

Imprint Method: Pad Print on the Front of Pocket - Black

## NOTE: Some small details in the artwork may fill in