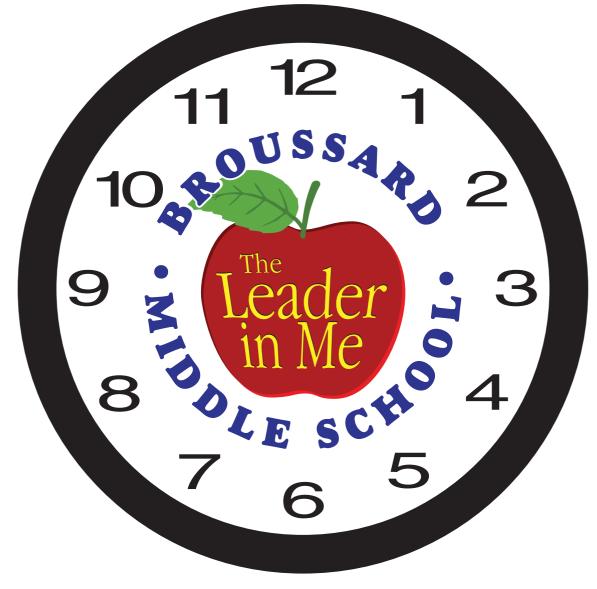

REVISED

Order#:125811Product:Economy Oversized Wall Clock - 12" - BlackItem #:1016-310107Imprint Method:4 Color Process on the Face of Clock

50% of actual size