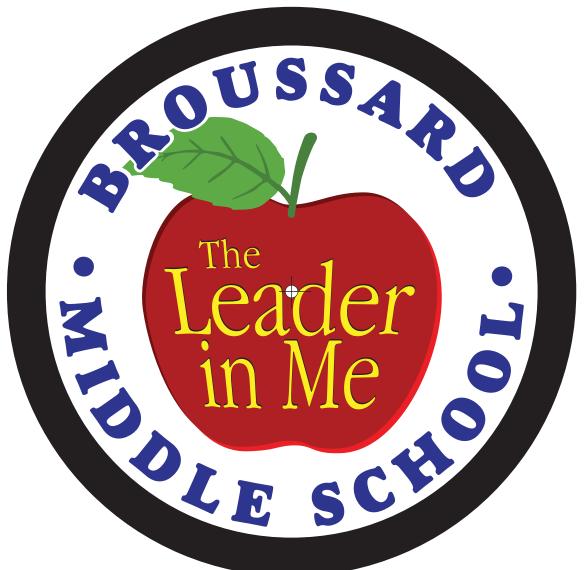

Order#: 125811 Product: Economy Oversized Wall Clock - 12" - Black Item #: 1016-310107 Imprint Method: 4 Color Process on the Face of Clock

50% of actual size

NOTE: The vendor of the clocks was not sure if you'd like numbers on the face of the clock. If you'd like to proceed with the clocks like this, please approve. If not, please advise if you'd like the numbers on the clock face and we will provide a revised proof. Thank you.