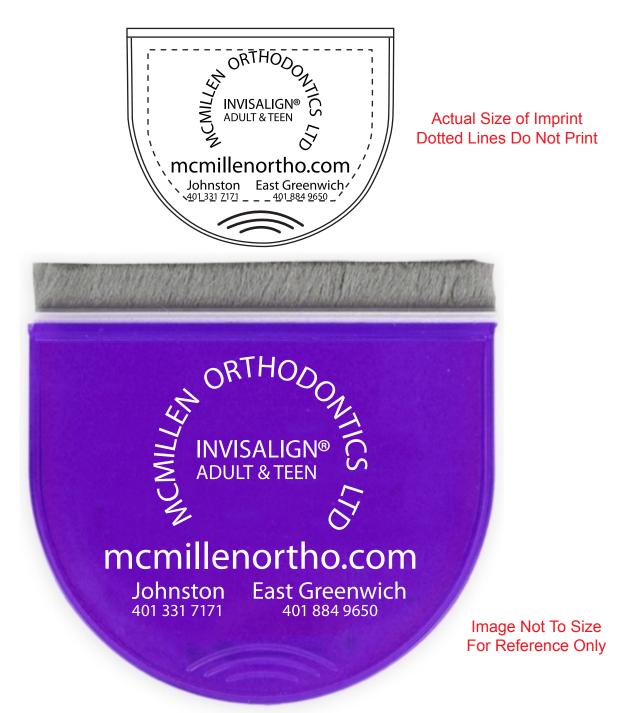

Order#: 125810 Product: Screen Duster - 3" - Translucent Violet Item #: 1116-303602 Imprint Method: Pad Print on the Front - White

## \*\*\*IMPORTANT INFORMATION\*\*\* (PLEASE READ)

Please proof carefully for spelling errors, omissions, and layout accuracy. It is your responsibility to correct any errors. Garrett Specialties assumes no responsibility for errors after a proof has been authorized to print. Please note changes or revisions to your proof from your original instructions may cause revision in your ship date. Delays in paper proof approval also may require a change in your schedule ship dates. Occasionally, some fax machines may distort the image. Please pay close attention to numbers.

It is imperative that you view your e-proof and submit your approval and/or changes promptly to maintain your anticipated delivery date.

Please keep in mind that this virtual proof is not a printed sample of your artwork on our product. The size and placement of the artwork may vary from this proof when actually printed on the product. Carefully review the attached proof for verification of copy & layout.