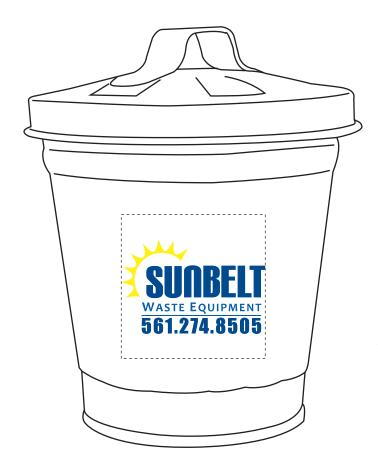

**Order#**: 125808

Product: MiniTrash Cans Item #: 1064-105197

Imprint Method: Pad Print on the Front & Back - Royal Blue 286, Yellow 102

**Enlarged for Clarity** 