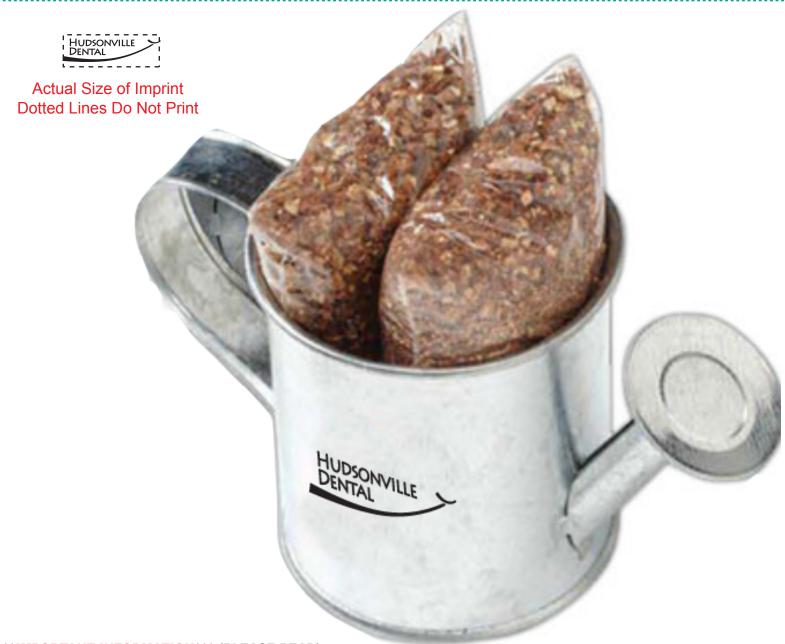

CAREFULLY REVIEW THE ARTWORK ATTACHED.

Order#: 125805

**Product:** Seed Sensations Watering Can Planter - Forget-Me-Not

Item #: 1280-313105

Imprint Method: Screen Print on the Watering Can - Black