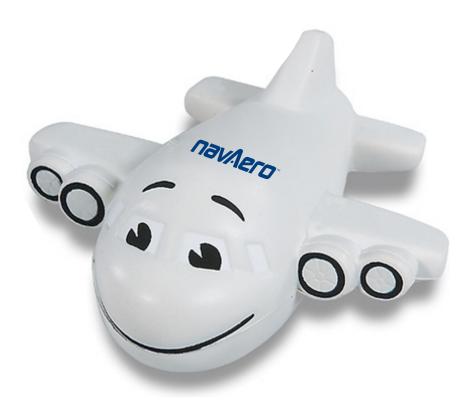

Order#: 125801 Product: Smiley Airplane Item #: 1097-100737 Imprint Method: Pad Print on the Top of plane - Dark Blue 281

> Actual Size of Imprint Dotted Lines Do Not Print

NOTE: "TM" will not be legible.

Image Not To Size For Reference Only