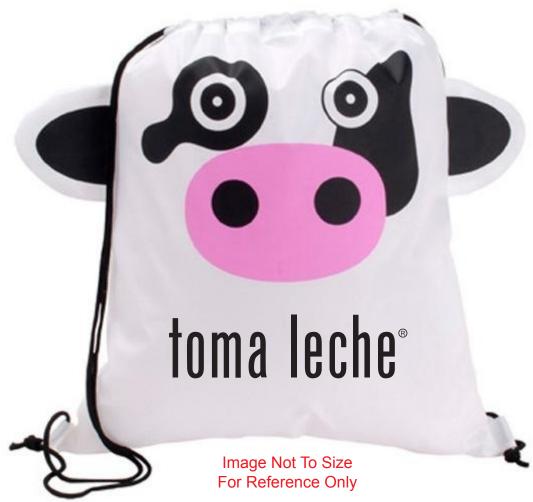

CAREFULLY REVIEW THE ARTWORK ATTACHED.

**Order#**: 125799

**Product:** Cow Paws 'N' Claws Sport Pack

Item #: 1039-307723

Imprint Method: Screen Print on the Bottom Center - Black

## toma leche®

Actual Size of Imprint
Dotted Lines Do Not Print