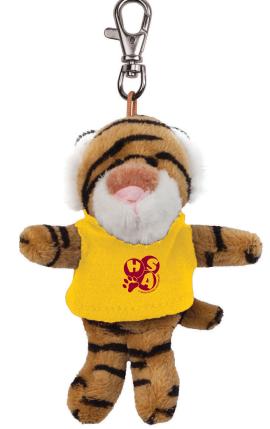

Order#: 125797 Product: Tiger Wild Bunch Key Tag - T Shirt Yellow Item #: 1039-303732 Imprint Method: Screen Print on the Shirt (Center) - Burgundy 202

EXTRA SMALL @ 100%

EXTRA SMALL @ 100% Small text may fill in