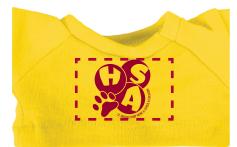

Order#: 125797 Product: Tiger Wild Bunch Key Tag - T Shirt Yellow Item #: 1039-303732 Imprint Method: Screen Print on the Shirt (Center) - Burgundy 202

EXTRA SMALL @ 100%

EXTRA SMALL @ 100% Small text may fill in