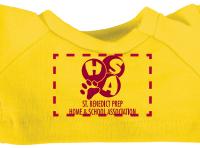

Order#: 125797 Product: Tiger Wild Bunch Key Tag - T Shirt Yellow Item #: 1039-303732 Imprint Method: Screen Print on the Shirt (Center) - Burgundy 202

EXTRA SMALL @ 100%

EXTRA SMALL @ 100% Small text may fill in