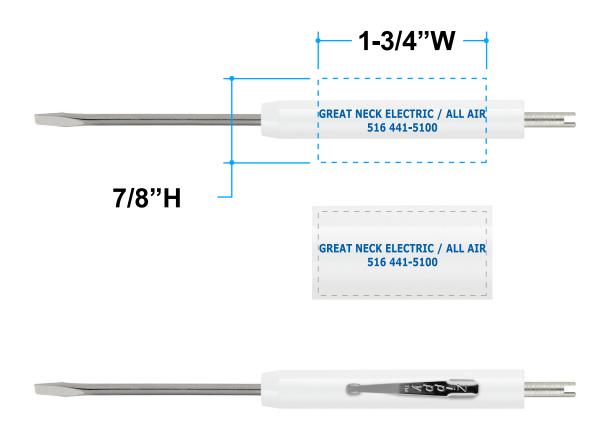

Order#: 125792 Product: Zippy Screwdriver Flat Blade/ Valve Core - White Item #: 1215-104436 Imprint Method: Screen Print on the Handle - Blue 286