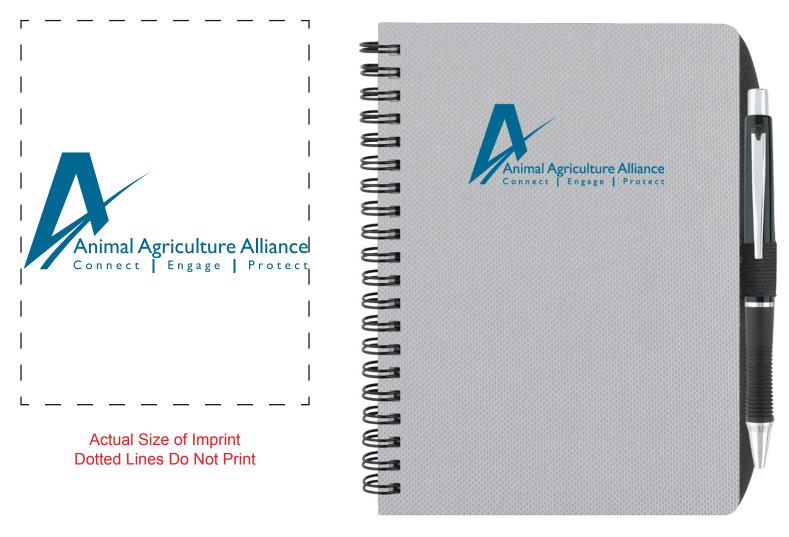

Order#: 125791 Product: Texture Notebook 5x7 Inch - Silver Item #: 1087-300931 Imprint Method: Screen Print on the Cover - Top - PMS 308U

## Image Not To Size For Reference Only