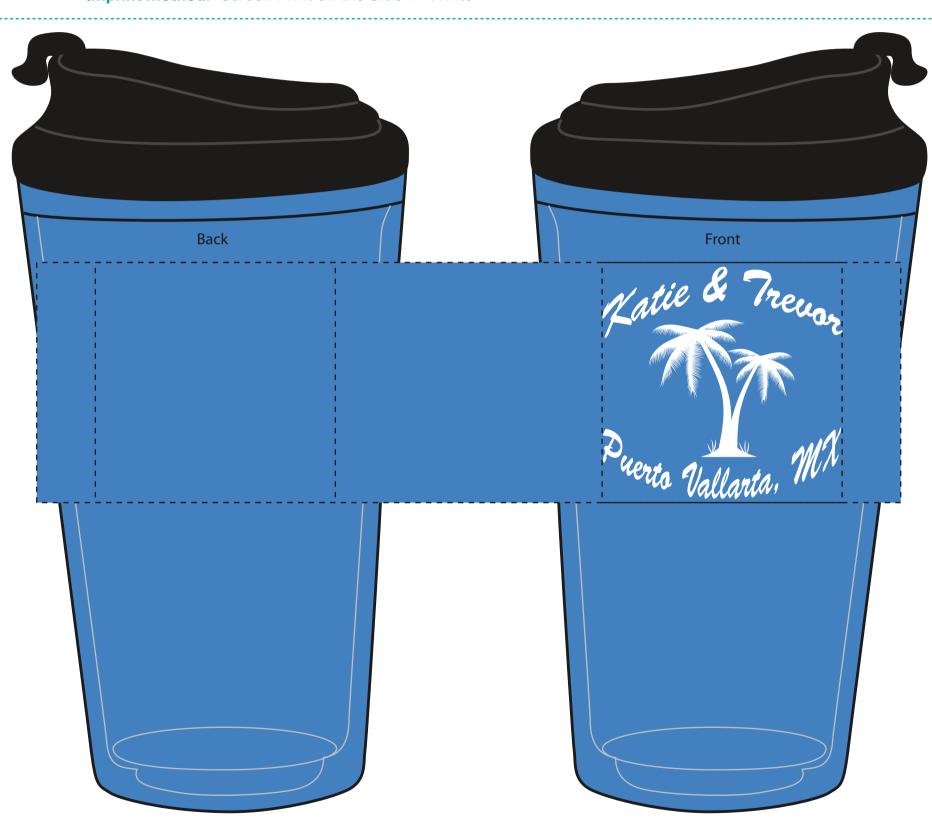

Order#: 125789

**Product**: Colored Tumbler with Black Lid - 18oz - Blue

**Item #**: 1086-310818

Imprint Method: Screen Print on the Side 1 - White