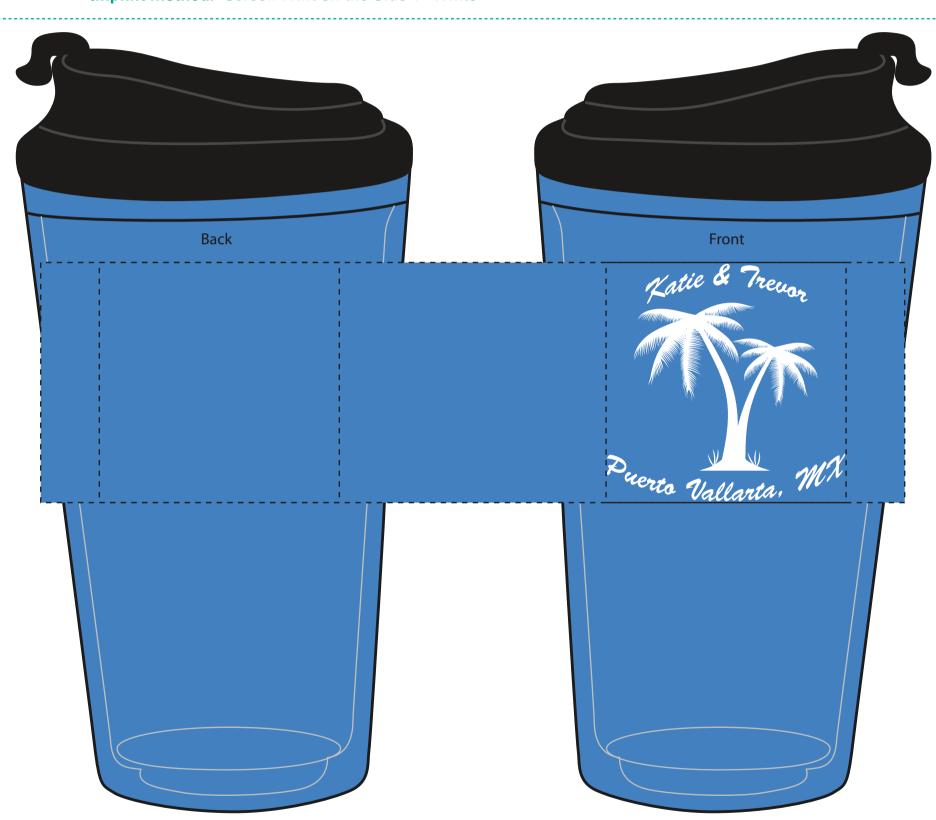

**Order#**: 125789

Product: Colored Tumbler with Black Lid - 18oz - Blue

Item #: 1086-310818

Imprint Method: Screen Print on the Side 1 - White