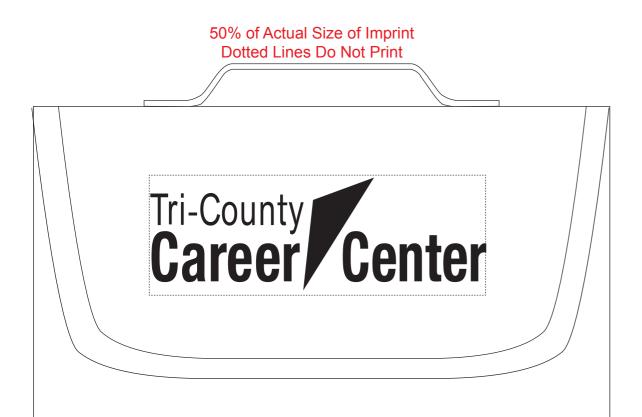

CAREFULLY REVIEW THE ARTWORK ATTACHED.

Order#: 125788

**Product:** Tanglewood Fleece Roll Up Blanket - Blue

Item #: 1206-307458

Imprint Method: Screen Print on the Front Flap - White

NOTE: Artwork was recreated matching the fonts as close as possible.

It is imperative that you view your e-proof and submit your approval and/or changes promptly to maintain your anticipated delivery date.

Please keep in mind that this virtual proof is not a printed sample of your artwork on our product. The size and placement of the artwork may vary from this proof when actually printed on the product. Carefully review the attached proof for verification of copy & layout.