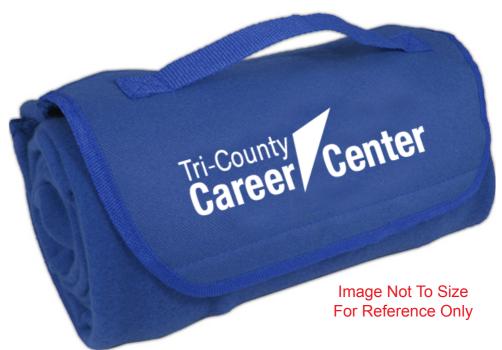

CAREFULLY REVIEW THE ARTWORK ATTACHED.

Order#: 125788

**Product:** Tanglewood Fleece Roll Up Blanket - Blue

Item #: 1206-307458

Imprint Method: Screen Print on the Front Flap - White

NOTE: Artwork was recreated matching the fonts as close as possible.

It is imperative that you view your e-proof and submit your approval and/or changes promptly to maintain your anticipated delivery date.

Please keep in mind that this virtual proof is not a printed sample of your artwork on our product. The size and placement of the artwork may vary from this proof when actually printed on the product. Carefully review the attached proof for verification of copy & layout.