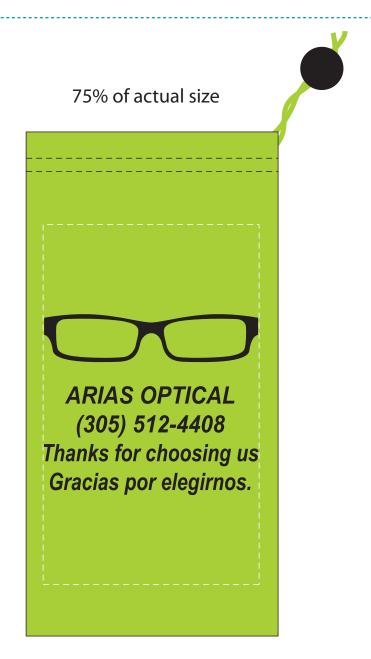

Order#: 125787

**Product:** Microfiber Eye Glass Pouch - Spot Color - Lime Green

Item #: 1016-311727

Imprint Method: Screen Print on the Front - Black