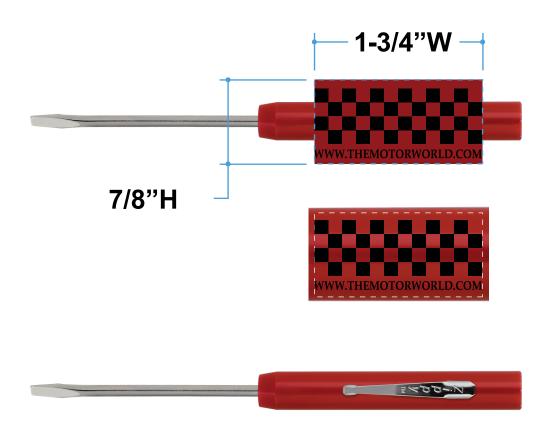

eProof

Order#: 125786 Product: Zippy Screwdriver Flat Blade - Red Item #: 1215-104430 Imprint Method: Screen Print on the Handle - Black