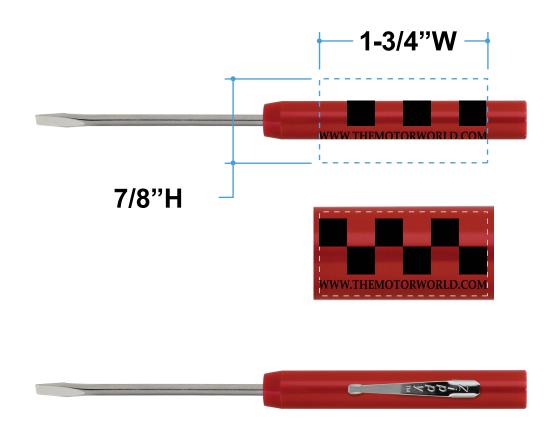

Order#: 125786

Product: Zippy Screwdriver Flat Blade - Red

**Item #**: 1215-104430

Imprint Method: Screen Print on the Handle - Black