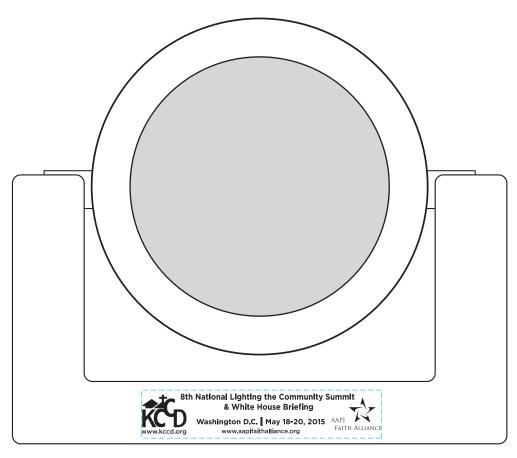

**Order#**: 125782

**Product:** Gimbal Desk Alarm Clock

**Item #**: 1275-308240

Imprint Method: Pad Print on the Bottom - Black

Actual Size of Imprint
Dotted Lines Do Not Print