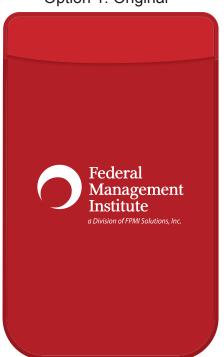

CAREFULLY REVIEW THE ARTWORK ATTACHED.

Order#: 125781

**Product:** Mobile Device Pocket - Red

**Item #**: 1097-310444

Imprint Method: Heat Transfer on the Pocket - White

Option 2: Suggested

Tagline "A Divsion..." may not be legible.
Please see suggested layout.