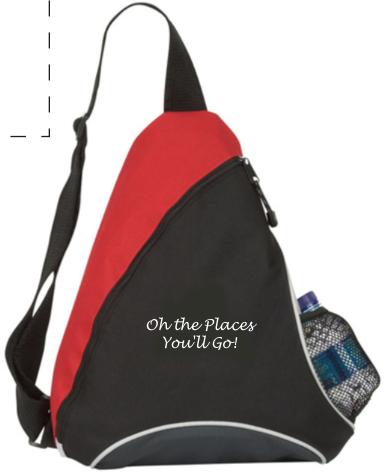

CAREFULLY REVIEW THE ARTWORK ATTACHED.

**Order#**: 125776

Product: Cutie Patootie Slingpack - Red

Item #: 1086-305888

Imprint Method: Screen Print on the Front - White

## Oh the Places You'll Go!

Actual Size of Imprint **Dotted Lines Do Not Print** 