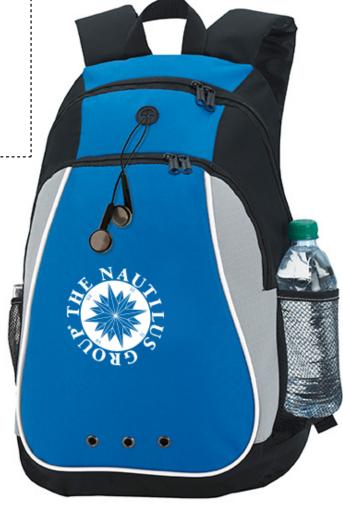

CAREFULLY REVIEW THE ARTWORK ATTACHED.

Order#: 125767

**Product:** PeeWee Backpack - Royal

Item #: 1135-312664

Imprint Method: Screen Print on the Front Pocket - White

Actual Size of Imprint **Dotted Lines Do Not Print** 

## Image Not To Size For Reference Only