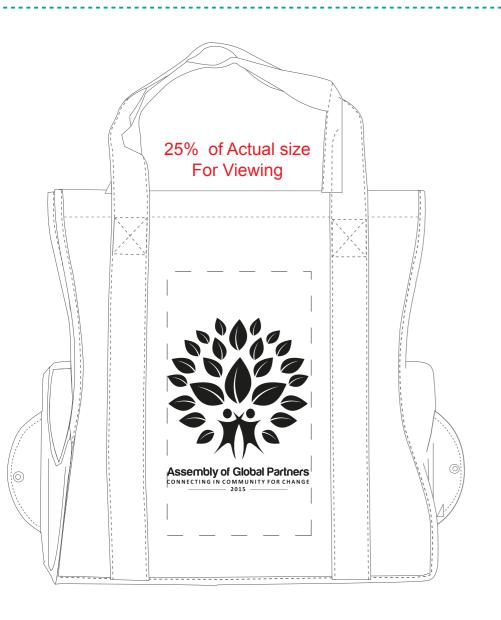

Order#: 125766

**Product:** Wave Rider Folding Tote - Black

Item #: 1008-304475

Imprint Method: Screen Print on the First Side - White; Screen Print on the Bottom (Pouch) - White

\*\*\*RUSH PROOF\*\*\*

In order to meet your delivery date, here is a copy of your artwork so you can see what we are sending to the manufacturer to be printed. Immediate approval is required in order to maintain the supplier's production schedule.

CAREFULLY REVIEW THE ARTWORK ATTACHED.

25% of Actual size For Viewing