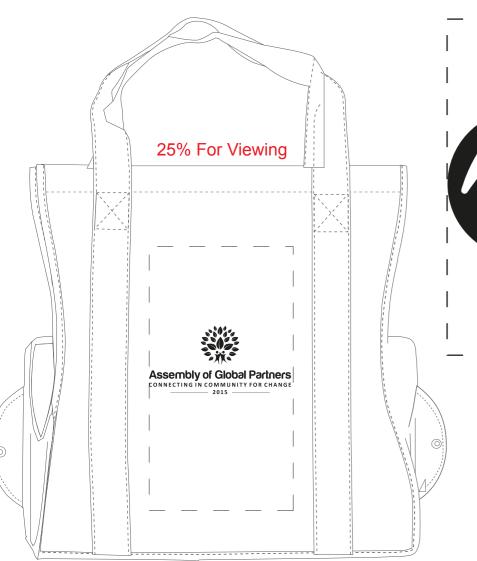

**Order#**: 125766

**Product:** Wave Rider Folding Tote - Black

**Item #**: 1008-304475

Imprint Method: Screen Print on the First Side - White; Screen Print on the Bottom (Pouch) - White

\*\*\*RUSH PROOF\*\*\*

CAREFULLY REVIEW THE ARTWORK ATTACHED.

Actual Size of Imprint
Dotted Lines Do Not Print