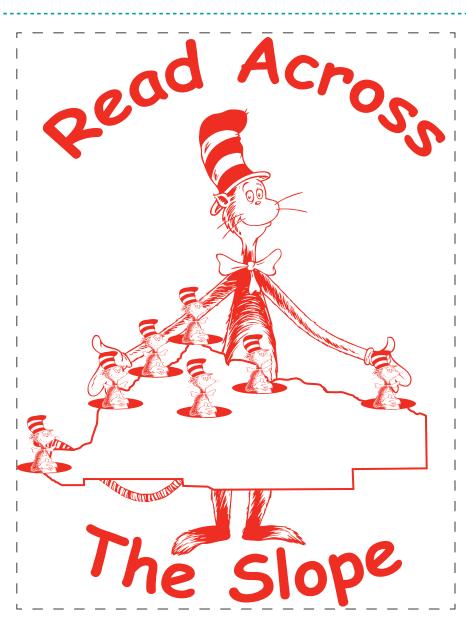

CAREFULLY REVIEW THE ARTWORK ATTACHED.

**Order#**: 125752

**Product:** Landscape Recycle Shopping Bag - Red or White

Item #: 1008-307093

Imprint Method: Screen Print on the Front - Whtie or Red 485