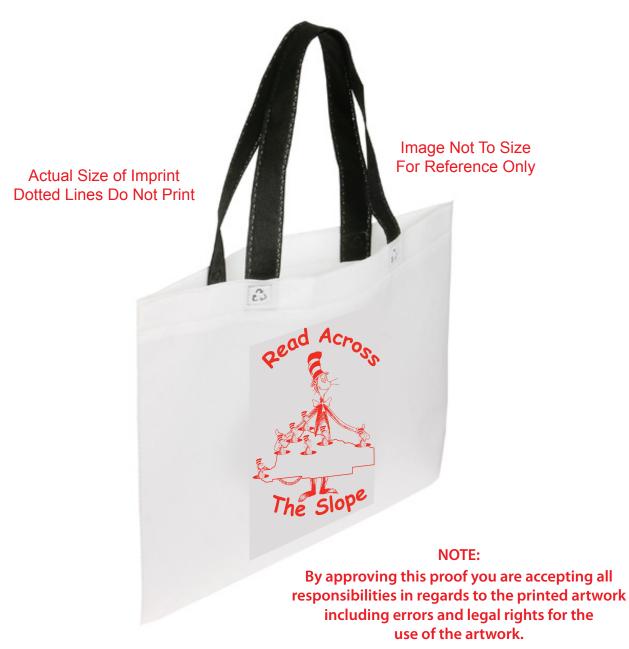

CAREFULLY REVIEW THE ARTWORK ATTACHED.

**Order#**: 125752

**Product:** Landscape Recycle Shopping Bag - Red or White

Item #: 1008-307093

Imprint Method: Screen Print on the Front - Whtie or Red 485

It is imperative that you view your e-proof and submit your approval and/or changes promptly to maintain your anticipated delivery date.

Please keep in mind that this virtual proof is not a printed sample of your artwork on our product. The size and placement of the artwork may vary from this proof when actually printed on the product. Carefully review the attached proof for verification of copy & layout.