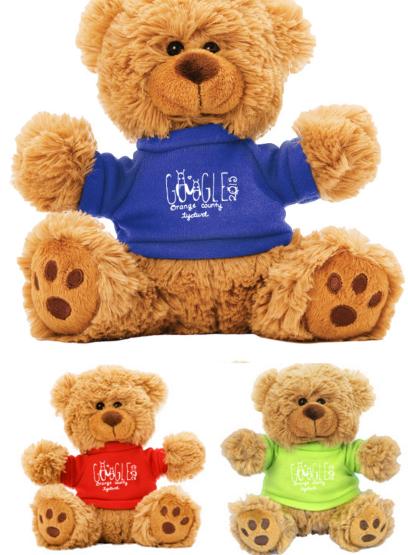

CAREFULLY REVIEW THE ARTWORK ATTACHED.

Order#: 125765 Product: Cuddly PlushTeddy Bear - T Shirt - Red, Lime Grn, Royal Blue (20 pcs Each) Item #: 1016-309497 Imprint Method: Screen Print on the Shirt (Center) - White