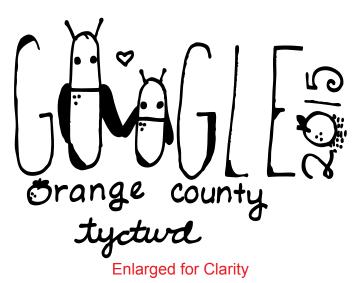

eProof

2 Split Rock Drive Suite 11, Cherry Hill, NJ 08003 Telephone: 1-856 424-4818 or 1-800 320-1510 Fax: 1-856 424-5269 Hours of Operation: 9:00 - 5:30 pm Eastern, M - F Customer Service E-mail: service@garrettspecialties.com

## \*\*\*RUSH PROOF\*\*\*

In order to meet your delivery date, here is a copy of your artwork so you can see what we are sending to the manufacturer to be printed. Immediate approval is required in order to maintain the supplier's production schedule.

CAREFULLY REVIEW THE ARTWORK ATTACHED.

Order#: 125765 Product: Cuddly PlushTeddy Bear - T Shirt - Red, Lime Grn, Royal Blue (20 pcs Each) Item #: 1016-309497 Imprint Method: Screen Print on the Shirt (Center) - White



Actual Size of Imprint Dotted Lines Do Not Print





## \*\*\*IMPORTANT INFORMATION\*\*\* (PLEASE READ)

Please proof carefully for spelling errors, omissions, and layout accuracy. It is your responsibility to correct any errors. Garrett Specialties assumes no responsibility for errors after a proof has been authorized to print. Please note changes or revisions to your proof from your original instructions may cause revision in your ship date. Delays in paper proof approval also may require a change in your schedule ship dates. Occasionally, some fax machines may distort the image. Please pay close attention to numbers.

It is imperative that you view your e-proof and submit your approval and/or changes promptly to maintain your anticipated delivery date.

Please keep in mind that this virtual proof is not a printed sample of your artwor