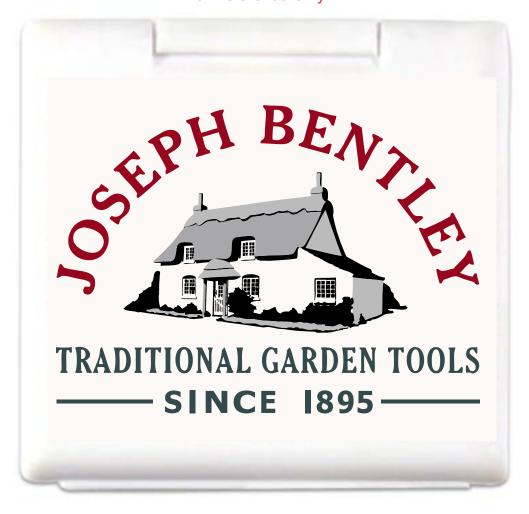

CAREFULLY REVIEW THE ARTWORK ATTACHED.

Order#: 125759

**Product:** Mini Square Mint Dispenser - White

Item #: 1016-309899

**Imprint Method**: 4 Color Process on the Front Label

NOTE: Some small details in artwork may fill in

Actual Size of Imprint **Dotted Lines Do Not Print** 

Image Not To Size For Reference Only