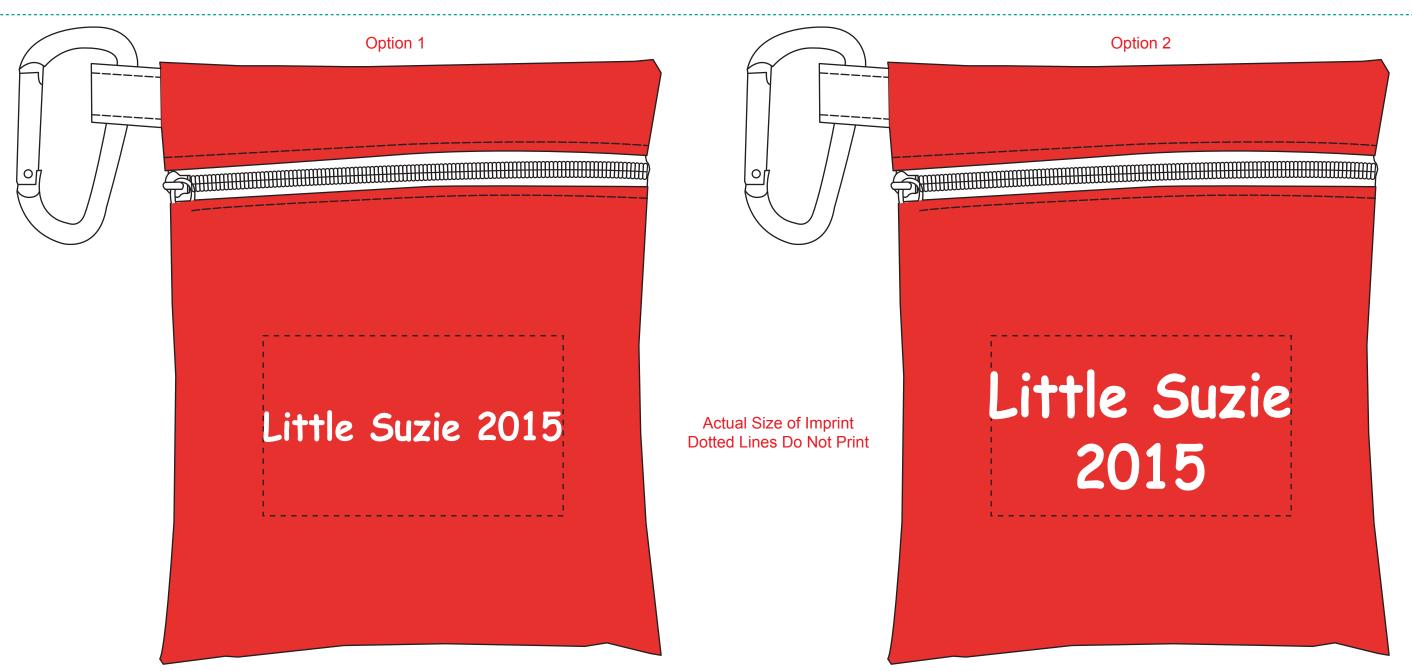

Order#: 125755

**Product**: Large Tee Pouch - Red

**Item #**: 1109-104456

Imprint Method: Screen Print on the Front of Pouch - White

Your order is ON HOLD until we receive an approval from you in reference to your artwork.

Please advise which option you would like to proceed with when approving