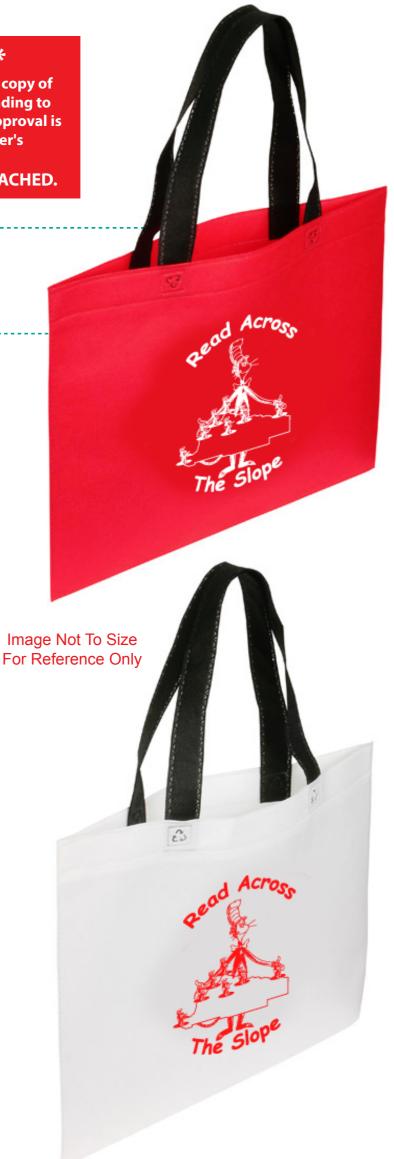

**Product:** Landscape Recycle Shopping Bag - Red or White

Imprint Method: Screen Print on the Front - White or Red 485

Order#: 125752

Item #: 1008-307093

## eProof

## Actual Size of Imprint **Dotted Lines Do Not Print**