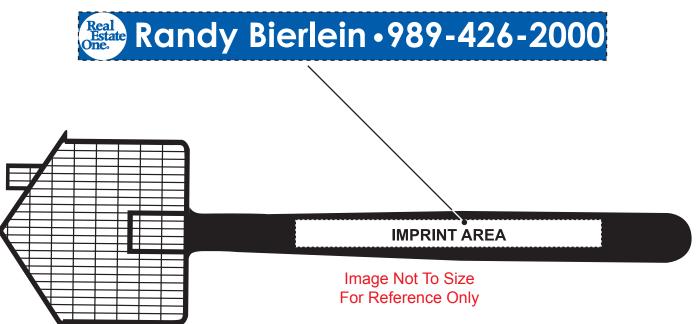

Order#: 125747

Product: House Flyswatter - Blue

Item #: 1116-303517

Imprint Method: Hot Stamp on the Handle - White

## Actual Size of Imprint Dotted Lines Do Not Print