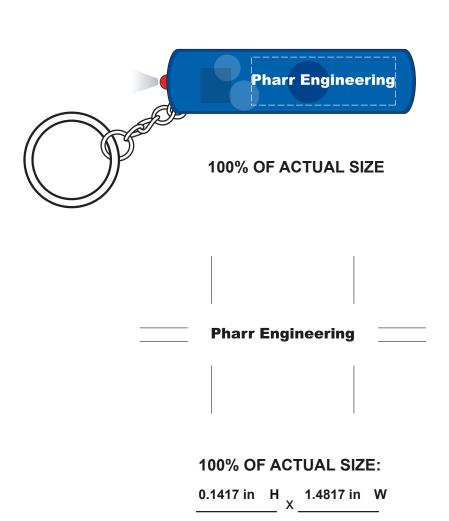

**Order#**: 125746

**Product:** Whistle Key Light with Compass - Translucent Blue

Item #: 1087-300891

Imprint Method: Screen Print on the Top - White