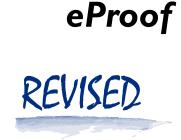

**Order#**: 125746

**Product:** Whistle Key Light with Compass - Translucent Blue

Item #: 1087-300891

Imprint Method: Screen Print on the Top - White