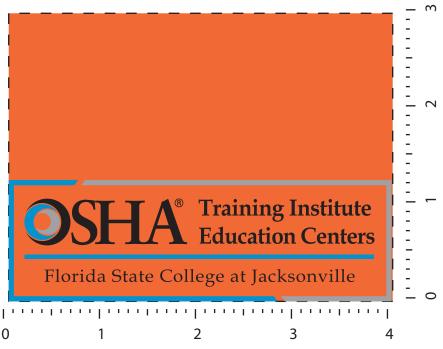

**Order#**: 125743

**Product:** Fingertip Towel with Grommet - Orange

Item #: 1097-306206

Imprint Method: Heat Transfer on the Front - Black, Grey 423, Process Blue

"for measurement only - logo will be imprinted center position on item (see template layout)"

Artwork shown @ 100%

Dotted line is for FPO (FOR POSITION ONLY) to show imprint area

Item shown @ 25% Enlarge @ 400% to see actual size