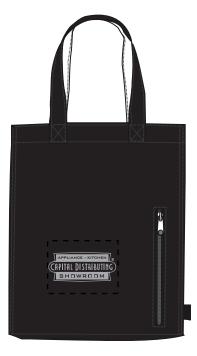

Order#:125740Product:Koozie® CityTote Kooler - CharcoalItem #:1086-310786Imprint Method:Screen Print on the Front Center - Metallic Silver 877

Background color(s) shown represent the item color(s)

Actual Size of Imprint Dotted Lines Do Not Print

Image Not To Size For Reference Only