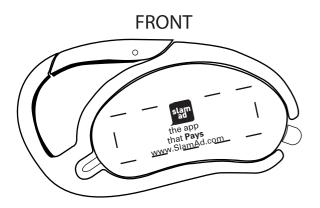

Option 2

IMPRINT AREA 1-1/2" x 1/2" front

Actual Size of Imprint Dotted Lines Do Not Print NOTE: All of the artwork has to be contained within this rectangle. Moving the text underneath the bubble logo will make the logo with your name really small.