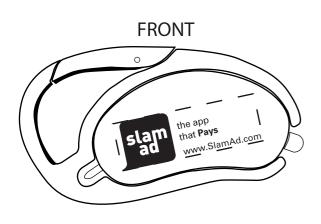

Order#: 125734 Product: Carabiner Swivel Light and Pen - Blue Item #: 1008-304539 Imprint Method: Pad Print on the Front Side - White

**Option 1:Original** 

IMPRINT AREA 1-1/2" x 1/2" front

Actual Size of Imprint Dotted Lines Do Not Print