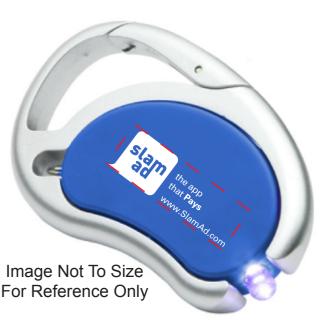

Order#: 125734 Product: Carabiner Swivel Light and Pen - Blue Item #: 1008-304539 Imprint Method: Pad Print on the Front Side - White

**Option 1:Original** 

IMPRINT AREA 1-1/2" x 1/2" front

Actual Size of Imprint Dotted Lines Do Not Print