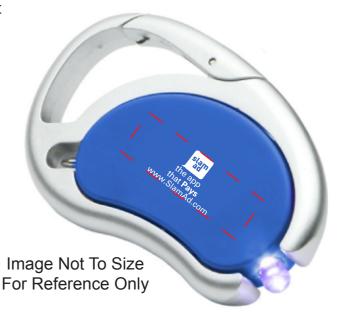

Order#: 125734 Product: Carabiner Swivel Light and Pen - Blue Item #: 1008-304539 Imprint Method: Pad Print on the Front Side - White

**Option 1:Original** 

IMPRINT AREA 1-1/2" x 1/2" front

Actual Size of Imprint Dotted Lines Do Not Print