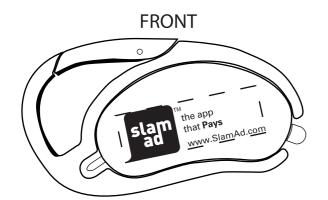

CAREFULLY REVIEW THE ARTWORK ATTACHED.

Order#: 125734

**Product:** Carabiner Swivel Light and Pen - Blue

Item #: 1008-304539

Imprint Method: Pad Print on the Front Side - White

## **IMPRINT AREA** 1-1/2" x 1/2" front

Actual Size of Imprint **Dotted Lines Do Not Print** 