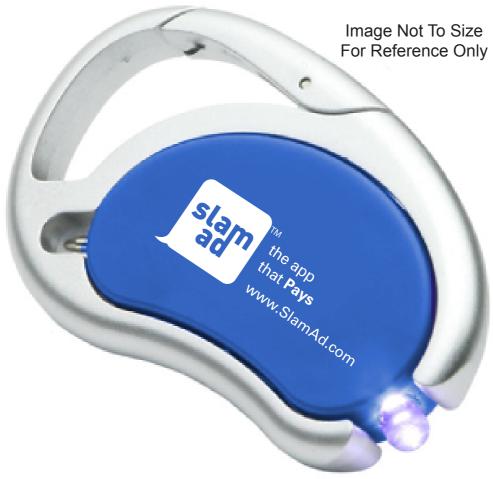

CAREFULLY REVIEW THE ARTWORK ATTACHED.

Order#: 125734

**Product:** Carabiner Swivel Light and Pen - Blue

Item #: 1008-304539

Imprint Method: Pad Print on the Front Side - White

## **IMPRINT AREA** 1-1/2" x 1/2" front

Actual Size of Imprint **Dotted Lines Do Not Print** 