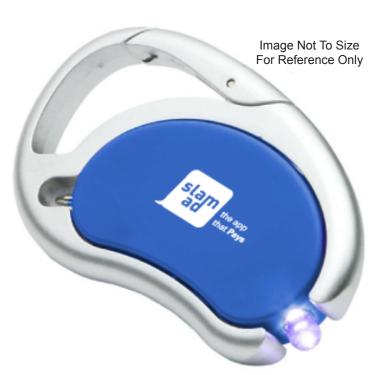

**eProof** 

Hours of Operation: 9:00 - 5:30 pm Eastern, M - F

Order#: 125734

**Product:** Carabiner Swivel Light and Pen - Blue

Item #: 1008-304539

Imprint Method: Pad Print on the Front Side - White

# **IMPRINT AREA** 1-1/2" x 1/2" front

Actual Size of Imprint **Dotted Lines Do Not Print** 