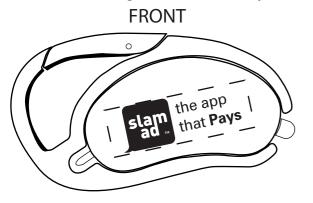

## **Option 1: Original**

NOTE: "TM" registration mark may fill in

# **FRONT**

# **IMPRINT AREA** 1-1/2" x 1/2" front

Actual Size of Imprint **Dotted Lines Do Not Print** 