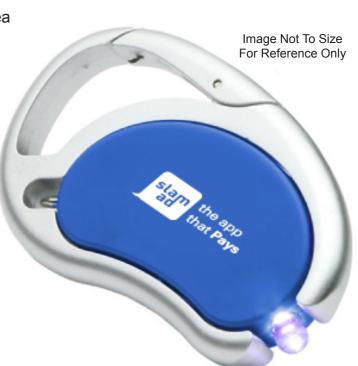

### Option 2

I increased size of tagline to be a little more legible & fill up imprint area

NOTE: "TM" registration mark may fill in

# **IMPRINT AREA** 1-1/2" x 1/2" front

Actual Size of Imprint **Dotted Lines Do Not Print** 

Please advise which option you would like to proceed with when approving