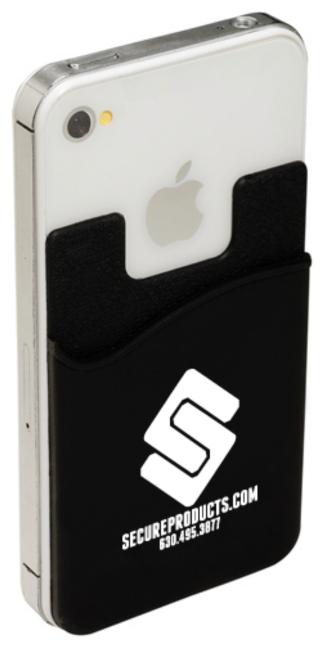

CAREFULLY REVIEW THE ARTWORK ATTACHED.

Order#: 125730

**Product:** Econo Silicone Mobile Device Pocket - Black

**Item #**: 1097-310432

Imprint Method: Silkscreen on the On Pocket - White

Actual Size of Imprint
Dotted Lines Do Not Print

Image Not To Size For Reference Only