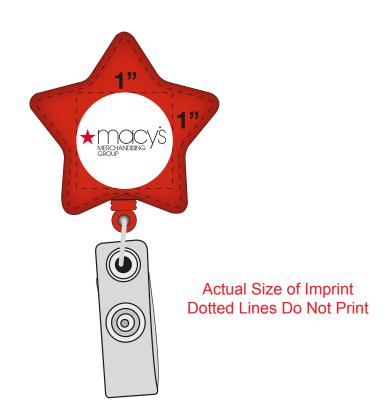

Order#: 125724

**Product:** Star Badge Holder - Translucent Red

Item #: 1215-102518

Imprint Method: Screen Print on the Front - Black, White, PMS 186 Red