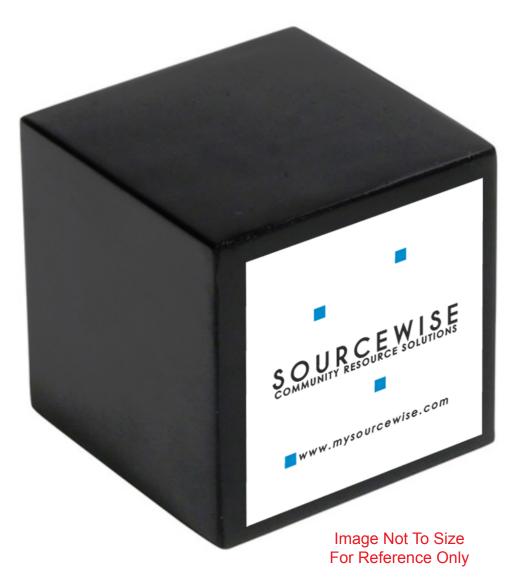

**Order#**: 125722

**Product:** Cube Shape Stress Ball - Black

Item #: 1008-100753

Imprint Method: Pad Print on the First Side - Process Blue, White

## **ACTUAL SIZE**

NOTE: The black shown here is representing the black stress ball. There will be no black ink imprint on the product.