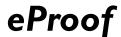

Order#: 125718

**Product:** Rectangle Neon Luggage Tags - Neon Green

Item #: 1206-102385

Imprint Method: Screen Print on the Front - Blue PMS 293C, Yellow PMS 116C

## 85% of Actual size

**OPTION 1 OPTION 2** 