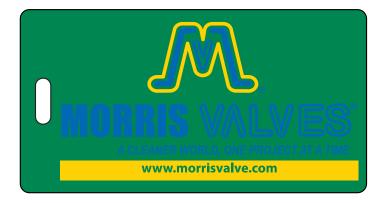

Order#: 125718

**Product:** Rectangle Neon Luggage Tags - Neon Green

Item #: 1206-102385

Imprint Method: Screen Print on the Front - Blue PMS 293C, Yellow PMS 116C

## 85% of Actual size

**OPTION 1 OPTION 2** 