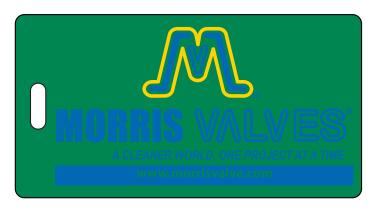

Order#: 125718

**Product:** Rectangle Neon Luggage Tags - Neon Green

Item #: 1206-102385

Imprint Method: Screen Print on the Front - Blue PMS 293C, Yellow PMS 116C

## **OPTION 3**