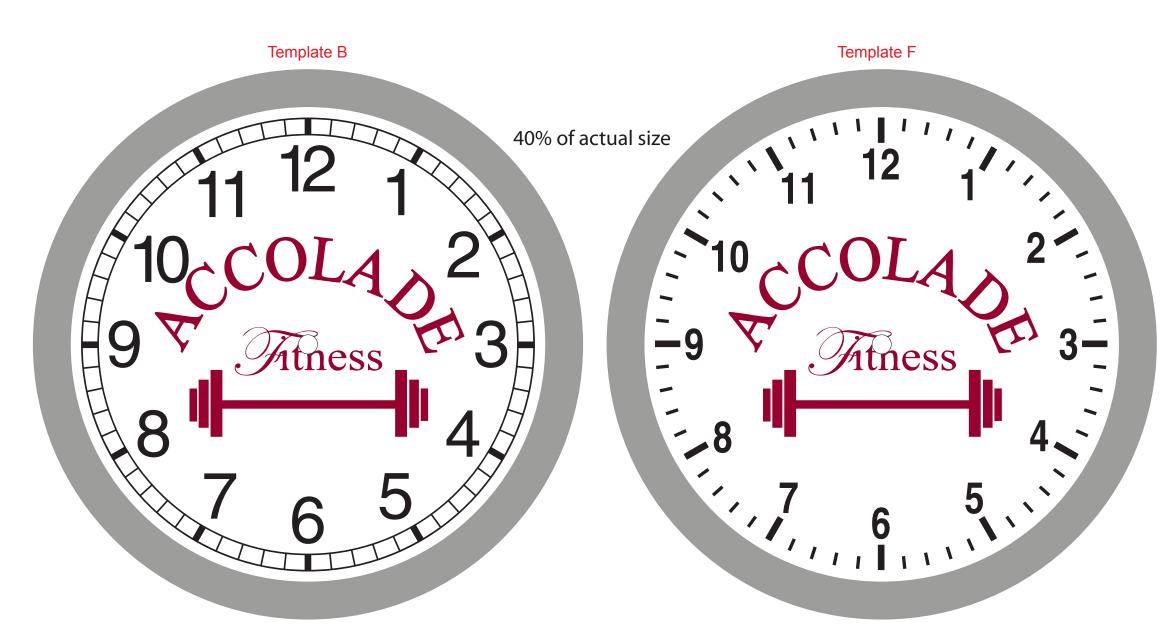

**Order#**: 125715

Product: Brushed Metal Wall Clock-14"

Item #: 1016-309555

Imprint Method: 4 Color Process on the Dial

## \*\*\*IMPORTANT INFORMATION\*\*\* (PLEASE READ)

Please proof carefully for spelling errors, omissions, and layout accuracy. It is your responsibility to correct any errors. Garrett Specialties assumes no responsibility for errors after a proof has been authorized to print. Please note changes or revisions to your proof from your original instructions may cause revision in your ship date. Delays in paper proof approval also may require a change in your schedule ship dates. Occasionally, some fax machines may distort the image. Please pay close attention to numbers.

It is imperative that you view your e-proof and submit your approval and/or changes promptly to maintain your anticipated delivery date.

Please keep in mind that this virtual proof is not a printed sample of your artwork on our product. The size and placement of the artwork may vary from this proof when actually printed on the product. Carefully review the attached proof for verification of copy & layout.

Your order is ON HOLD until we receive an approval from you in reference to your artwork.