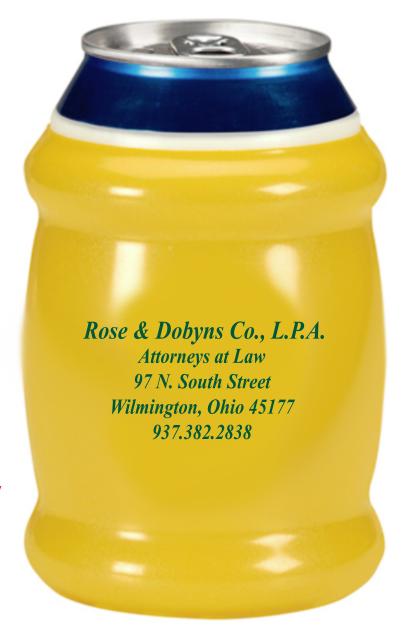

CAREFULLY REVIEW THE ARTWORK ATTACHED.

Order#: 125714

**Product:** Metallic Reflections Koozie - Metallic Yellow

Item #: 1086-100094

Imprint Method: Screen Print on the First Side - Forest Green 343

Rose & Dobyns Co., L.P.A. Attorneys at Law 97 N. South Street Wilmington, Ohio 45177 937,382,2838

> Actual Size of Imprint **Dotted Lines Do Not Print**

NOTE: Artwork is at its maximum imprint size and cannot be increased in size any further.

> Image Not To Size For Reference Only