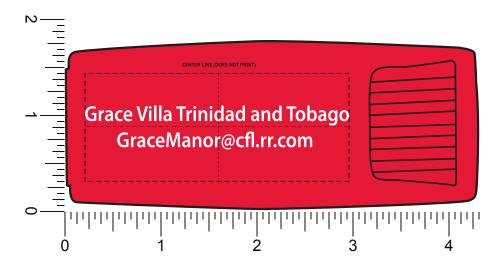

Order#: 125711

**Product:** Hinged Bandage Dispenser - Red

**Item #**: 1116-303242

Imprint Method: Pad Print on the Front - White

Actual Size of Imprint
Dotted Lines Do Not Print