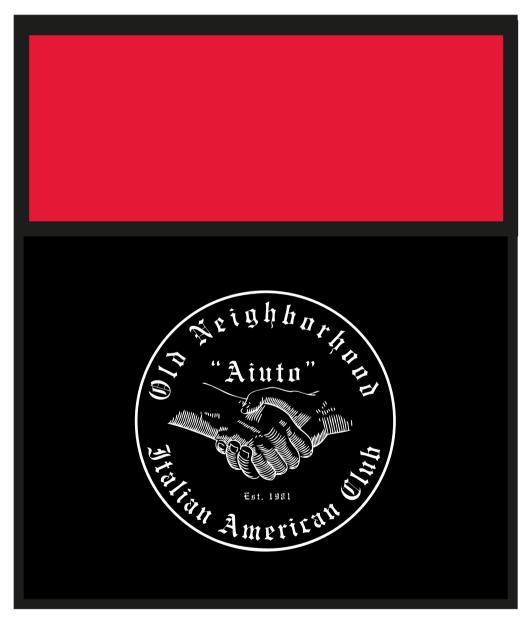

Product: Daytrip Deluxe Insulated Lunch Pack Cooler - Red

Item #: 1206-102756

Imprint Method: Screen Print on the Pocket - White

75% of Actual size