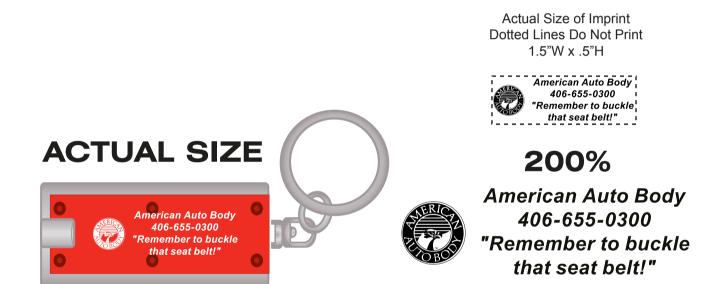

Order#: 125695 Product: SimpleTouch LED Key Chain - Red Item #: 1008-307145 Imprint Method: Screen Print on theTop - White

## \*\*\*IMPORTANT INFORMATION\*\*\* (PLEASE READ)

Please proof carefully for spelling errors, omissions, and layout accuracy. It is your responsibility to correct any errors. Garrett Specialties assumes no responsibility for errors after a proof has been authorized to print. Please note changes or revisions to your proof from your original instructions may cause revision in your ship date. Delays in paper proof approval also may require a change in your schedule ship dates. Occasionally, some fax machines may distort the image. Please pay close attention to numbers.

It is imperative that you view your e-proof and submit your approval and/or changes promptly to maintain your anticipated delivery date.

Please keep in mind that this virtual proof is not a printed sample of your artwork on our product. The size and placement of the artwork may vary from this proof when actually printed on the product. Carefully review the attached proof for verification of copy & layout.