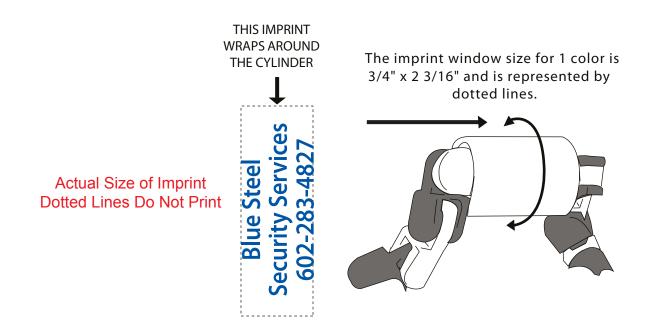

Order#: 125692 Product: Klixx-32 Link - Blue/White Item #: 1064-101087 Imprint Method: Pad Print on the Cylinder - Reflex Blue

## Image Not To Size For Reference Only