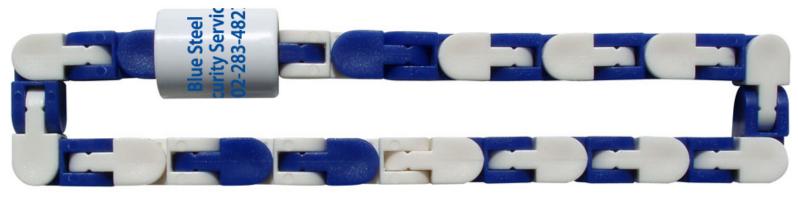

Order#: 125692 Product: Klixx-32 Link - Blue/White Item #: 1064-101087 Imprint Method: Pad Print on the Cylinder - Reflex Blue

## Image Not To Size For Reference Only